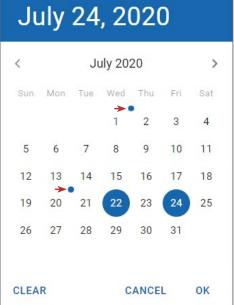

## TO SCHEDULE INDIVIDUAL APPOINTMENTS:

1. Click the **calendar icon** in the 'Individual Date Selection' card.

a. Select all the days you wish to schedule an appointment for the selected time and location.

- 2. On days when an appointment is already scheduled, there will be a **blue dot** above the date.
- 3. After you have selected all the appropriate dates, click **OK** and the appointments will appear in the 'Dates Selected' card.
- 4. Select + SCHEDULE APPOINTMENT at the bottom of the screen. a. Appointments are not scheduled until + SCHEDULE APPOINTMENT is clicked