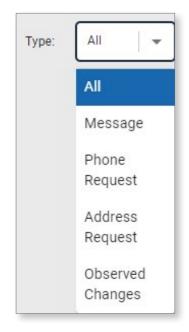

## **DISCUSSION TYPES**

The CareBridge Portal has four different types of discussions:

- **Message:** This discussion type is used for general purpose communication either internally between Healthy Blue Employees or externally between Healthy Blue and Provider Agency Employees.
- Phone Request: This discussion type allows Provider Agencies to request to add a new or updated Member phone number from Healthy Blue. When Providers request to update or add a phone number, a discussion is automatically generated and sent to the Discussions page for both the Provider Agency and Healthy Blue. Healthy Blue must approve the request before the Provider Agency can use the new phone number. If Healthy Blue has not configured the requests for auto-approval, an Accept/Reject button will be in the details card and one option must be selected. Once the request is approved, change the status to Closed. This action does not affect the Member file sent from Healthy Blue.

- Address Request: This discussion type allows Provider Agencies to request the addition of a new or updated Member address from Healthy Blue. When Provider Agencies request to add an address in the Member's details, a discussion is automatically generated and sent to the Discussions page for both the Provider Agency and Healthy Blue. Healthy Blue must approve the request before the new address is active. If Healthy Blue has not configured the requests for auto-approval, an Accept/Reject button will be in the details card and one option must be selected. Once the request is approved, change the status to Closed. This action does not affect the Member file sent from Healthy Blue. North Carolina has opted for auto approval of address change requests.
- **Observed Changes:** This discussion type allows Caregivers to communicate changes in the Member's condition to Healthy Blue. Observed Changes discussions are created when a Caregiver answers "yes" to an Observed Changes question during a visit. When an Observed Changes question is answered with a "yes", a discussion is automatically generated and sent to the Discussions page of both the Provider Agency and Healthy Blue. You will want to monitor this regularly.