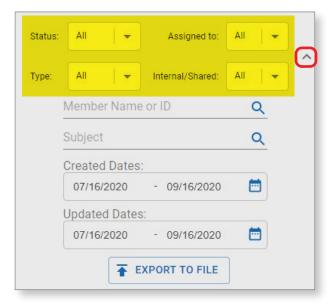

## **DISCUSSIONS NAVIGATION**

On the Discussions page, you will see a list of all discussions that can be filtered by **Assigned to**, **Status**, **Type**, and **Internal/External**. Clicking the **expand arrow** next to the **Status drop-down** will allow you to search for a discussion by Member name or filter the list by either the date the discussion was created or last updated.