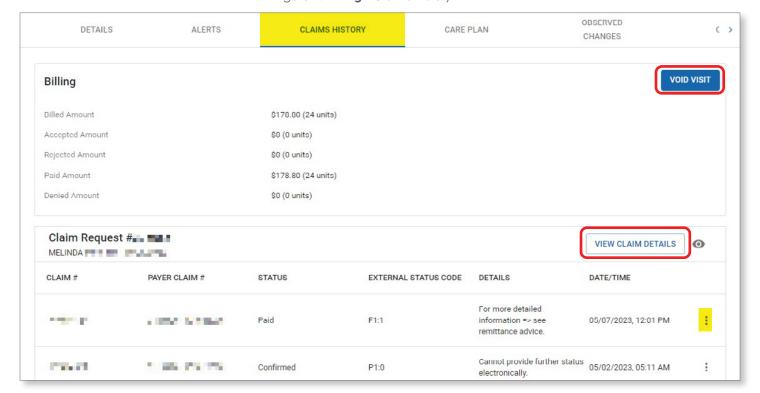

Please Note: Voiding a claim is FINAL and cannot be reversed.

Through the **Billing** page, a specific date of service or an entire claim can be voided. Using the *Filters drop-down menu*, find the visit that either will be voided or is associated with a claim that will be voided. Click the actions menu (three vertical dots) to the right of the visit row and select *Visit Details*, then navigate to the *Claims History* tab. (*Figure 1*) If the visit will be voided, click the "Void *Visit*" button and confirm by clicking "Void *Visit*" again in the pop-up confirmation menu. (*Figure 2*) If the entire claim will be voided, click the "View *Claim Details*" button, then select "Void *Claim*", and again in the pop-up confirmation window. (*Figure 3*)

**Please Note:** If a claim has multiple visits, voiding one of the associated visits will not void the entire claim.

Figure 1. Billing - Claims History

Figure 2. Void single visit

Through the **Claims** page, an entire claim can be voided. Using the *Filters drop-down menu*, find the claim that will be voided. Click the *actions menu* to the right of the claim and select *Claim Details*. Click the "Void Claim" button and confirm by clicking "Void Claim" again. (Figure 3)