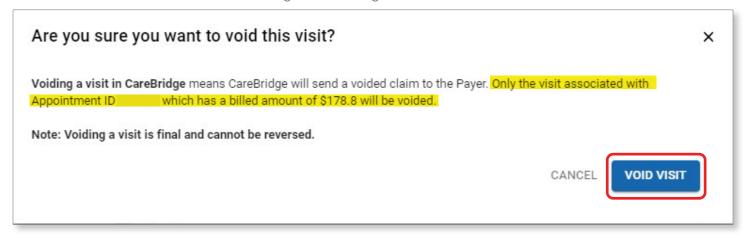

Please Note: Voiding a claim is FINAL and cannot be reversed.

Through the **Billing** page, a specific date of service or an entire claim can be voided. Using the *Filters drop-down menu*, find the visit that either will be voided or is associated with a claim that will be voided. Click the actions menu (three vertical dots) to the right of the visit row and select *Visit Details*, then navigate to the *Claims History* tab. (*Figure 1*) If the visit will be voided, click the "Void *Visit*" button and confirm by clicking "Void *Visit*" again in the pop-up confirmation menu. (*Figure 2*) If the entire claim will be voided, click the "View *Claim Details*" button, then select "Void *Claim*", and again in the pop-up confirmation window. (*Figure 3*)