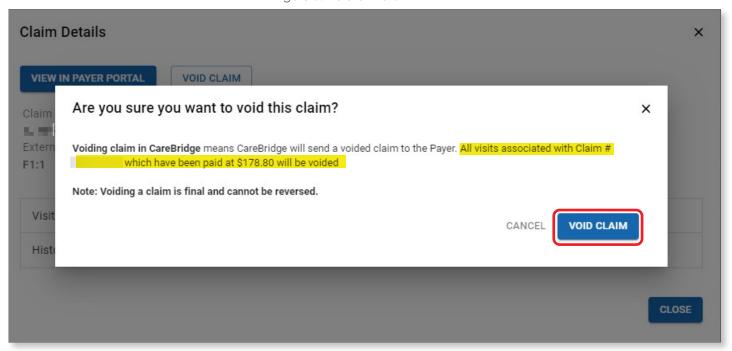

Please Note: Voiding a claim is FINAL and cannot be reversed.

Through the **Billing** page, a specific date of service or an entire claim can be voided. Using the *Filters drop-down menu*, find the visit that either will be voided or is associated with a claim that will be voided. Click the actions menu (three vertical dots) to the right of the visit row and select *Visit Details*, then navigate to the *Claims History* tab. (*Figure 1*) If the visit will be voided, click the "Void *Visit*" button and confirm by clicking "Void *Visit*" again in the pop-up confirmation menu. (*Figure 2*) If the entire claim will be voided, click the "View *Claim Details*" button, then select "Void *Claim*", and again in the pop-up confirmation window. (*Figure 3*)

**Please Note:** If a claim has multiple visits, voiding one of the associated visits will not void the entire claim.

Figure 1. Billing - Claims History

Figure 2. Void single visit

Through the **Claims** page, an entire claim can be voided. Using the *Filters drop-down menu*, find the claim that will be voided. Click the *actions menu* to the right of the claim and select *Claim Details*. Click the "Void Claim" button and confirm by clicking "Void Claim" again. (Figure 3)

Figure 3. Void all visits

The CareBridge support center is available if you have any questions at **(844) 343-3653** and **igevy@carebridgehealth.com**.